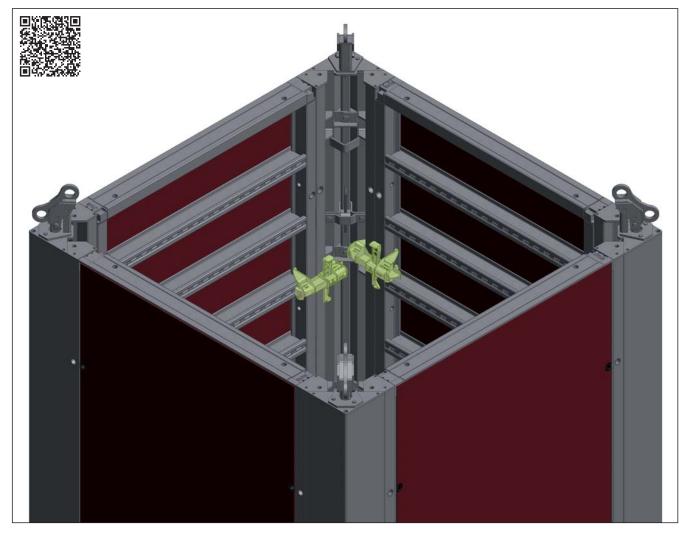

## **NOE**<sup>®</sup>**top**<sub>Stripping Corner</sub>

NOEtop stripping corner with simple closing and opening mechanism

## Stripping Corner-The trick with the lever

- Lift shaft and stair-well core formwork erected efficiently and Moved as a complete unit economically
- Approx. 20 mm stripping play each side

- Quick to erect and strip
- Operated from above or from outside

Operating the NOEtop stripping

Observe the AuV (assembly and

use instructions) for the NOEtop

corner requires at least 1 NOE lever

galvanised

stripping corner.

arm.